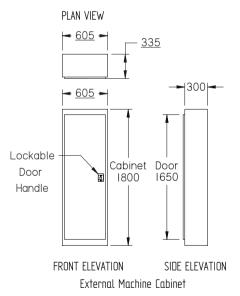

Power requirements: Single Phase 240V 16amp.

Phone: Extension of home phone line

For technical details or confirmed slab & penetration measurements please contact one of our qualified Lift Consultant

For confirmation of measurements, please contact you local Phoenix supplier. These dimensions and specifications are a quide only and must not be used for construction purposes Option of 900 x 1300 x 2100 lift car or 1100 x 1400 x 2100 lift car Australian Standard 1735 part 16 & 18