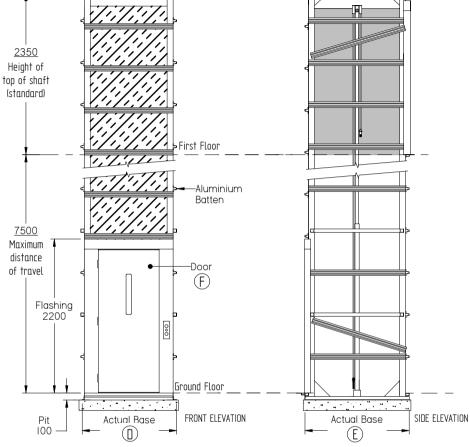

PLEASE NOTE: No overhead height is required with this lift as the hydraulic cylinders are contained within the lift shaft. These are indicative drawings. Please speak to one of our friendly Lift Consultants for further information on lift requirements.

## Builder's Information

Supplied as a self supporting unit the lift requires no load bearing walls.

If selected, the aluminium battens on the lift can be set up to assist in cladding directly to the lifts tower.

Power requirements: Single Phase 240V 16amp.

Phone: Extension of home phone line

For technical details or confirmed slab & penetration measurements please contact one of our qualified Lift Consultant

For confirmation of measurements, please contact you local Phoenix supplier. These dimensions and specifications are a quide only and must not be used for construction purposes Option of 900 x 1300 x 2100 lift car or 1100 x 1400 x 2100 lift car Australian Standard 1735 part 16 & 18